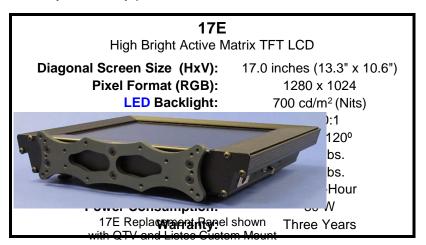

- Tekskil 17" displays will replace most models of QTV, Listec, Autoscript or Telescript CRT and LCD's
- Tekskil prompters are serious all-metal professional grade products – they feature extruded metal enclosures for maximum strength
- Come complete with the latest technology high resolution LED displays having 700 cd/m<sup>2</sup> (nits) of brightness and a 2000:1 contrast ratio
- Can be configured with a front mounted LED
  Tally light or our TallyCAM or TallyCLOCK Tally Display
- Professional Series can support an Aux/Talent Assist panel dynamically suspended underneath the prompter and dampened free of vibration
- Very affordably priced